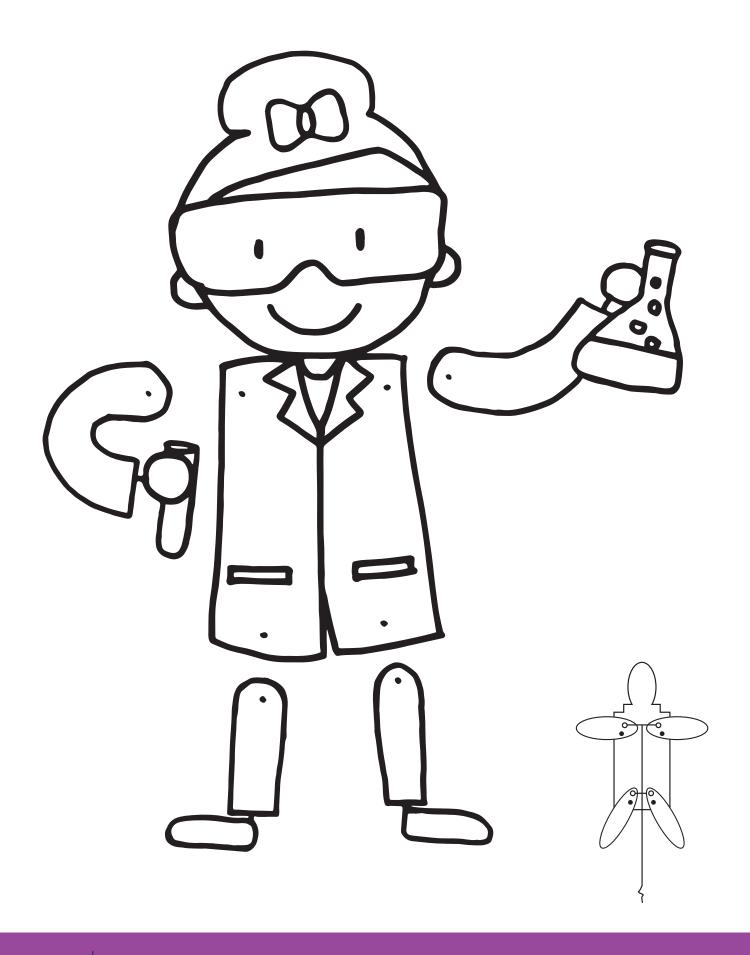

One of our female scientists wants to wave to  $\gamma$ ou! Colour in the various parts below, cut out the legs and arms and use a split pin to attach them to the dark gaps. Attach the string to the rear, as shown in the example.