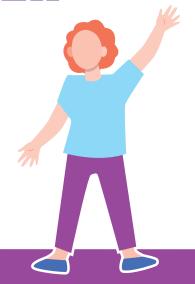

One of our female scientists wants to wave to  $\gamma$ ou! Colour in the various parts below, cut out the legs and arms and use a split pin to attach them to the dark gaps. Attach the string to the rear, as shown in the example.